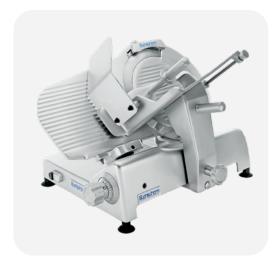

## A superbly designed slicing machine entirely made from highly polished satin finished anodized aluminium

Heavy duty slicer for supermarket and delies.

Built-in precision sharpener.

Hollow ground hard chrome blade.

Gear driven transmission permanently oil-lubrificated.

Slice thickness from 0 to 24 mm.

Entirely detachable components for a simplified cleaning.

Carriage sliding on ball-bearings.

In compliance with the CEE security regulations.

On request: energy saver system (auto shutt off).

| Blade diameter:         | mm 300 / mm 350 / mm 370                                                                                                                            |
|-------------------------|-----------------------------------------------------------------------------------------------------------------------------------------------------|
| Cutting capacity in mm: | 185x185 - 210 - 255x165 / 210x210 - 240 - 300x185 / 220x220 - 250 - 295x200                                                                         |
| Overall dimensions:     | A 565 B 425 C 520 D 720 E 520 F 270 G 180 H 120 / A 610 B 455 C 550 D 760 E 530 F 300 G 200 H 125 / A 610 B 455 C 560 D 770 E 530 F 310 G 200 H 130 |
| Motor power:            | Kw 0,375 - A 2,8 - Hp 0,5                                                                                                                           |
| Weight:                 | 36 Kg / 40 Kg / 44 Kg                                                                                                                               |