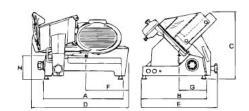

On request: energy saver system (auto shutt off).

| Blade diameter:         | mm 300 / mm 350 / mm 370                                                                                                                            |
|-------------------------|-----------------------------------------------------------------------------------------------------------------------------------------------------|
| Cutting capacity in mm: | 185x185 - 210 - 255x165 / 210x210 - 240 - 300x185 / 220x220 - 250 - 295x200                                                                         |
| Overall dimensions:     | A 565 B 425 C 520 D 720 E 520 F 270 G 180 H 120 / A 610 B 455 C 550 D 760 E 530 F 300 G 200 H 125 / A 610 B 455 C 560 D 770 E 530 F 310 G 200 H 130 |
| Motor power:            | Kw 0,375 - A 2,8 - Hp 0,5                                                                                                                           |
| Weight:                 | 36 Kg / 40 Kg / 44 Kg                                                                                                                               |