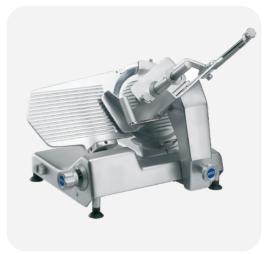

## A superbly designed slicing machine entirely made from highly polished satin finished anodized aluminium

Heavy duty slicer for supermarkets and delies.
Polycarbonate feed grip antimicrobical-bacteria, NSF approved.
External and detachable sharpener.
Tilting carriage.
Hollow ground hard chrome blade.
Poly-v belt driver transmission with belt tensioner gives a smooth cutting action and silent running.
Slice thickness from 0 to 24 mm.
Entirely detachable components for a simplified cleaning.
Carriage sliding on ball-bearings.
In compliance with the CEE security regulations.
On request: removable carriage and built-in sharpener.
On request: energy saver system, auto shutt off.