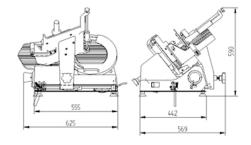

| Blade diameter:         | mm 330                     |
|-------------------------|----------------------------|
| Cutting capacity in mm: | 130x130 - 200 - 130x275    |
| Blade speed:            | 250 r.p.m.                 |
| Motor power:            | Kw 0,275 - A 1,4 - Hp 0,37 |
| Weight:                 | 38 Kg                      |